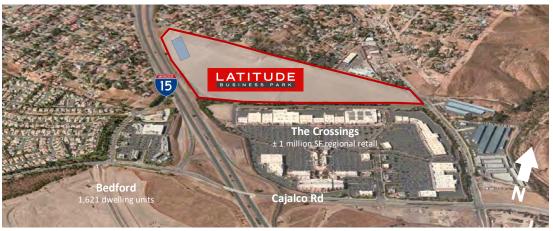

## 10 Longitude Way | Corona, CA 92881

TEMESCAL CANYON ROAD NW TOM BARNES STREET VIA I-15/CAJALCO ROAD INTERCHANGE