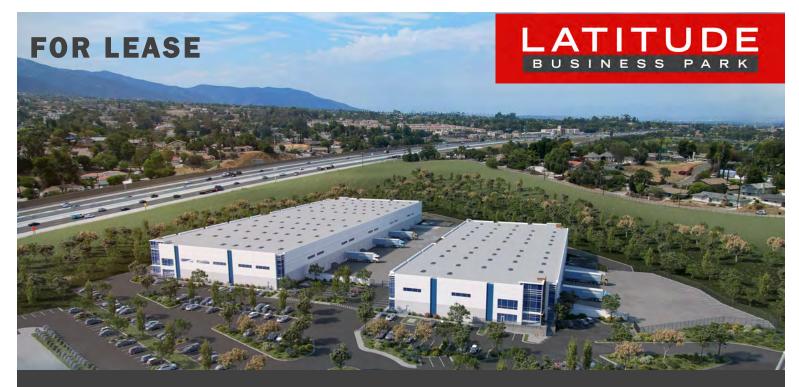

## 10 Longitude Way | Corona, CA 92881

TEMESCAL CANYON ROAD NW TOM BARNES STREET VIA I-15/CAJALCO ROAD INTERCHANGE

#### ±132,408 SF FREESTANDING INDUSTRIAL BUILDING

BRAND NEW, HIGH-IMAGE & FREEWAY VISIBLE

- ±5,788 SF 2-story office
- 36' clear height
- 25 dock-high doors
- 2 grade level doors
- ESFR fire sprinklers
- 11.04 acre site
- 1.9:1 parking ratio
- ±145' truck court
- 3 off-dock trailer spaces
- Drive-around building
- Private secured yard
- Light Industrial (LI) zoning

±132,408 SF

36' CLEAR · 25 DOCK HIGH · ESFR SECURED YARD | ±5,788 SF OFFICE