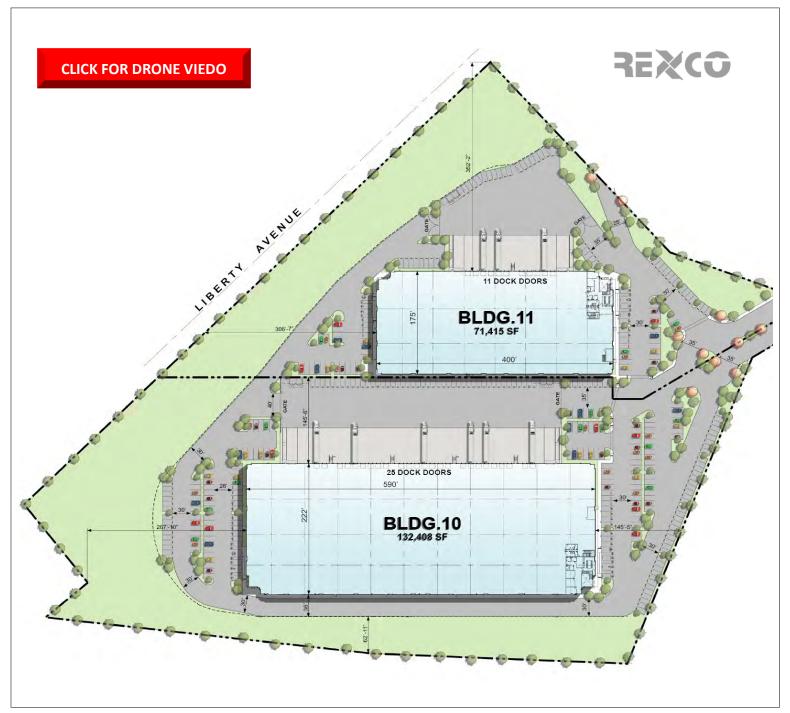

#### ±132,408 SF FREESTANDING INDUSTRIAL BUILDING

BRAND NEW, HIGH-IMAGE & FREEWAY VISIBLE

- ±5,788 SF 2-story office
- 36' clear height
- 25 dock-high doors
- 2 grade level doors
- ESFR fire sprinklers
- 11.04 acre site
- 1.9:1 parking ratio
- ±145' truck court
- 3 off-dock trailer spaces
- Drive-around building
- Private secured yard
- Light Industrial (LI) zoning

±132,408 SF

36' CLEAR · 25 DOCK HIGH · ESFR SECURED YARD | ±5,788 SF OFFICE